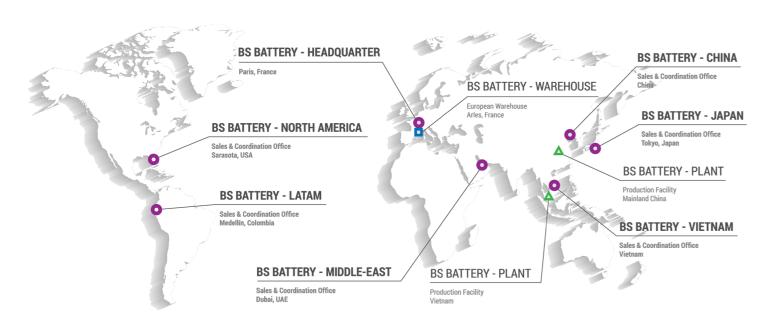

categories, BS BATTERY 's growth is fueled by the

active engagement of its loyal partners across more

than 80 countries supported by 6 subsidiaries around

Service oriented and passionate, BS BATTERY has become in just a few years, one of the largest and

most innovative powersport battery manufacturer, becoming a reliable partner of the major distribution

and 2 stable production facilities.

players and vehicle manufacturers.

## **NETWORK PRESENCE**

Developed according to innovative production processes and engineered under stringent quality control, BS BATTERY facilities comply with the highest international standards and certifications such as: